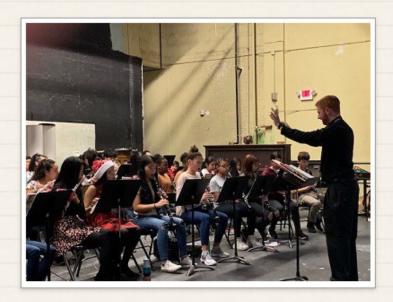

BAND PERFORMANCES: With the leadership of Mr. Suchodolski, the Nathanael Greene Band students perform at various venues, including our new Auditorium. Many of our Advanced Academic students participate in the Greene Band.